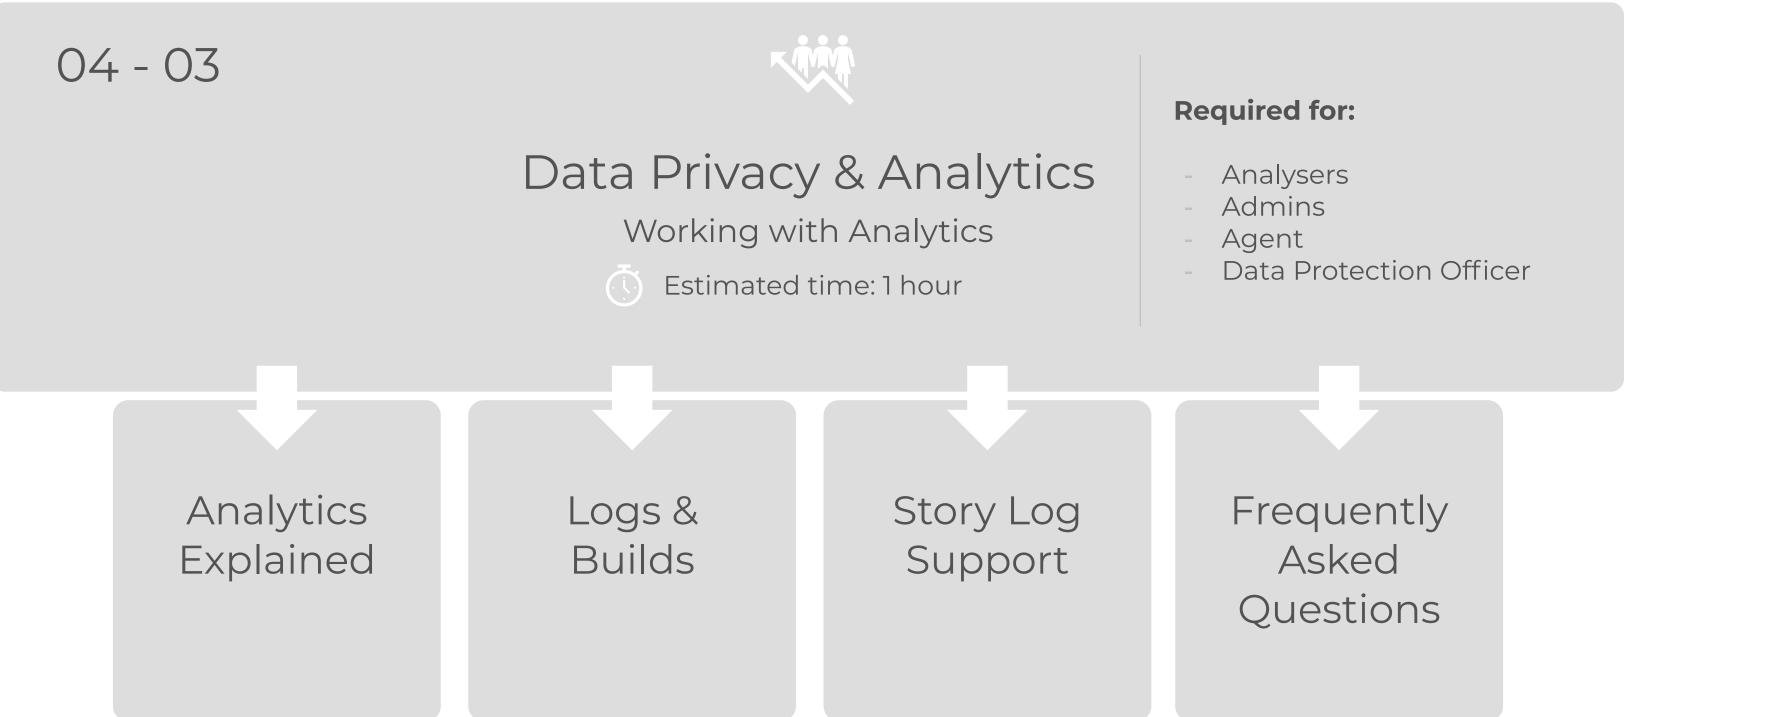

#### Data Privacy & Analytics

Estimated time: 3 hours

**Data Privacy** Estimated time: 1 hour

**Platform Legalities** Estimated time: 1 hour

Working with Analytics Estimated time: 1 hour

## Data Privacy & Analytics

Estimated time: 4 hours

**Required for:** Analysers, Admins, Agent, Data Protection Officer.